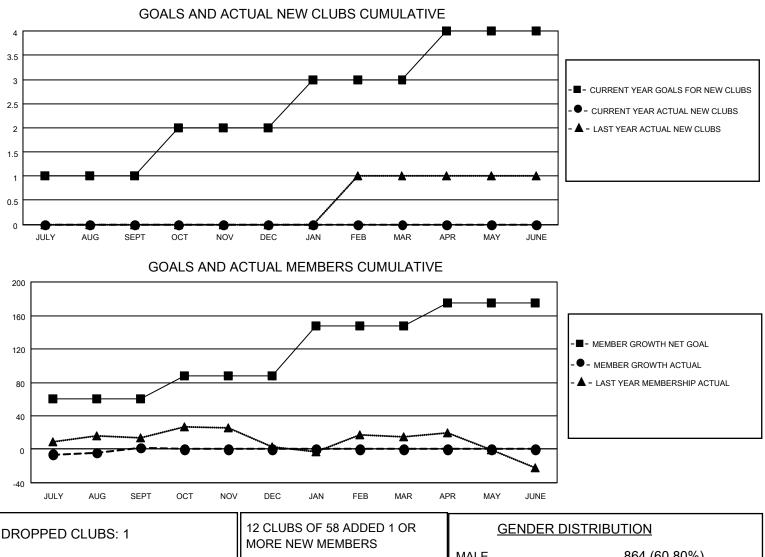

## LOCATION NEW JERSEY

District 16 J

Results as of: 9/30/2021

| Clubs                 |               |           |               | Members               |                        |                         |                                                    |
|-----------------------|---------------|-----------|---------------|-----------------------|------------------------|-------------------------|----------------------------------------------------|
| RESULTS FOR 2021-2022 |               |           |               | RESULTS FOR 2021-2022 |                        |                         |                                                    |
| QUARTER               | NEW CLUB GOAL | NEW CLUBS | DROPPED CLUBS | QUARTER               | BER GROWTH NET<br>GOAL | MEMBER GROWTH<br>ACTUAL | DROPPED<br>MEMBERS ACTUAL<br>(including transfers) |
| JULY/AUG/SEPT         | 1             | 0         | 1             | JULY/AUG/SEPT         | 60                     | 28                      | 24                                                 |
| OCT/NOV/DEC           | 1             | 0         | 0             | OCT/NOV/DEC           | 28                     | 0                       | 0                                                  |
| JAN/FEB/MAR           | 1             | 0         | 0             | JAN/FEB/MAR           | 60                     | 0                       | 0                                                  |
| APR/MAY/JUNE          | 1             | 0         | 0             | APR/MAY/JUNE          | 27                     | 0                       | 0                                                  |

| DROPPED CLUBS: 1 |    | MORE NEW MEMBERS          | <u>GENDER DISTRIBUTION</u> |              |  |
|------------------|----|---------------------------|----------------------------|--------------|--|
|                  |    |                           | MALE                       | 864 (60.80%) |  |
|                  |    |                           | FEMALE                     | 557 (39.20%) |  |
| DROPPED MEMBERS  |    |                           | NON BINARY 0 (0.00%)       |              |  |
|                  | •  |                           | PREFER NOT TO ANSWER       | 0 (0.00%)    |  |
| DECEASED         | 3  |                           |                            |              |  |
| CLUB CANCELLED   | 0  | CLICK HERE FOR CUMULATIVE | TOTAL FAMILY UNIT MEMBERS  | 331          |  |
| OTHER            | 21 | MEMBERSHIP DATA           |                            |              |  |
| TOTAL            | 24 |                           | FAMILY MEMBERS PAYING HA   | LF DUES 173  |  |
|                  |    |                           |                            |              |  |
|                  |    |                           |                            |              |  |